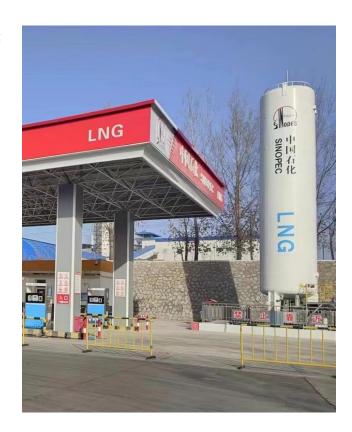

## **LNG Fueling Station**

- → Wingo's self-developed and designed gas-fueling storage tank has good insulation performance and long vacuum maintenance time and can be integrated with the pump pool design to reduce inlet resistance. The storage tank's liquid utilization rate can reach over 90%.
- ❖ It has a modular design, a high degree of standardization, high integration, a small installation quantity, a short construction period, convenient operation, and maintenance.
- The self-purchased parts are easy to buy, and the cryogenic tank is highly reliable, has a low failure rate, and requires little maintenance.
- ❖ In addition to fixed LNG fueling stations, we also design and produce skid-mounted gas filling stations. They are easy to install, and the gas supply location can be changed at any time.