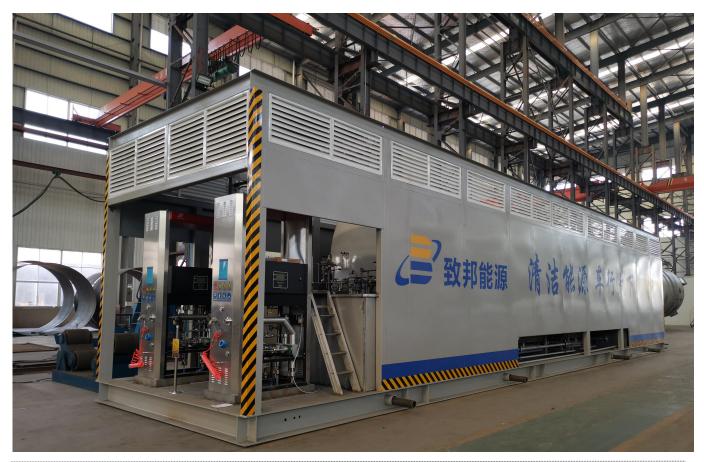

## **LNG Fueling Station**

- → Wingo's self-developed and designed gas-fueling storage tank has good insulation performance and long vacuum maintenance time and can be integrated with the pump pool design to reduce inlet resistance. The storage tank's liquid utilization rate can reach over 90%.
- ❖ It has a modular design, a high degree of standardization, high integration, a small installation quantity, a short construction period, convenient operation, and maintenance.
- The self-purchased parts are easy to buy, and the cryogenic tank is highly reliable, has a low failure rate, and requires little maintenance.
- ❖ In addition to fixed LNG fueling stations, we also design and produce skid-mounted gas filling stations. They are easy to install, and the gas supply location can be changed at any time.